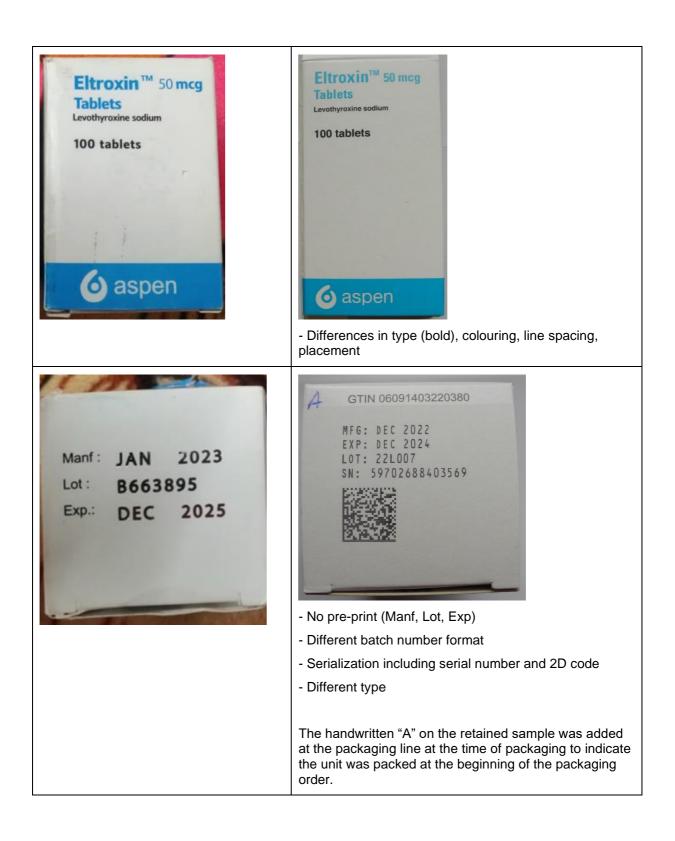

## Complaint 200007741 – Comparison of photos received with retained samples of complained product

| Photos received (relevant sections)                                                                                                                                                                                                                                                                                                                                                                                                                                                                                                                                                                                                                                                                                                                                                                                                                                                                                                                                                                                                                                                                                                                                                                                                                                                                                                                                                                                                                                                                                                                                                                                                                                                                                                                                                                                                                                                                                                                                                                                                                                                                                                                                                                                                                                                                                                                                                                                                                                                                                                                                                                  | Photos of retained samples of batch 22L007<br>Observed differences listed                                                                                                          |
|------------------------------------------------------------------------------------------------------------------------------------------------------------------------------------------------------------------------------------------------------------------------------------------------------------------------------------------------------------------------------------------------------------------------------------------------------------------------------------------------------------------------------------------------------------------------------------------------------------------------------------------------------------------------------------------------------------------------------------------------------------------------------------------------------------------------------------------------------------------------------------------------------------------------------------------------------------------------------------------------------------------------------------------------------------------------------------------------------------------------------------------------------------------------------------------------------------------------------------------------------------------------------------------------------------------------------------------------------------------------------------------------------------------------------------------------------------------------------------------------------------------------------------------------------------------------------------------------------------------------------------------------------------------------------------------------------------------------------------------------------------------------------------------------------------------------------------------------------------------------------------------------------------------------------------------------------------------------------------------------------------------------------------------------------------------------------------------------------------------------------------------------------------------------------------------------------------------------------------------------------------------------------------------------------------------------------------------------------------------------------------------------------------------------------------------------------------------------------------------------------------------------------------------------------------------------------------------------------|------------------------------------------------------------------------------------------------------------------------------------------------------------------------------------|
| Etroxin<br>Buckson<br>Buckson<br>Buckson<br>Buckson<br>Buckson<br>Buckson<br>Buckson<br>Buckson<br>Buckson<br>Buckson<br>Buckson<br>Buckson<br>Buckson<br>Buckson<br>Buckson<br>Buckson<br>Buckson<br>Buckson<br>Buckson<br>Buckson<br>Buckson<br>Buckson<br>Buckson<br>Buckson<br>Buckson<br>Buckson<br>Buckson<br>Buckson<br>Buckson<br>Buckson<br>Buckson<br>Buckson<br>Buckson<br>Buckson<br>Buckson<br>Buckson<br>Buckson<br>Buckson<br>Buckson<br>Buckson<br>Buckson<br>Buckson<br>Buckson<br>Buckson<br>Buckson<br>Buckson<br>Buckson<br>Buckson<br>Buckson<br>Buckson<br>Buckson<br>Buckson<br>Buckson<br>Buckson<br>Buckson<br>Buckson<br>Buckson<br>Buckson<br>Buckson<br>Buckson<br>Buckson<br>Buckson<br>Buckson<br>Buckson<br>Buckson<br>Buckson<br>Buckson<br>Buckson<br>Buckson<br>Buckson<br>Buckson<br>Buckson<br>Buckson<br>Buckson<br>Buckson<br>Buckson<br>Buckson<br>Buckson<br>Buckson<br>Buckson<br>Buckson<br>Buckson<br>Buckson<br>Buckson<br>Buckson<br>Buckson<br>Buckson<br>Buckson<br>Buckson<br>Buckson<br>Buckson<br>Buckson<br>Buckson<br>Buckson<br>Buckson<br>Buckson<br>Buckson<br>Buckson<br>Buckson<br>Buckson<br>Buckson<br>Buckson<br>Buckson<br>Buckson<br>Buckson<br>Buckson<br>Buckson<br>Buckson<br>Buckson<br>Buckson<br>Buckson<br>Buckson<br>Buckson<br>Buckson<br>Buckson<br>Buckson<br>Buckson<br>Buckson<br>Buckson<br>Buckson<br>Buckson<br>Buckson<br>Buckson<br>Buckson<br>Buckson<br>Buckson<br>Buckson<br>Buckson<br>Buckson<br>Buckson<br>Buckson<br>Buckson<br>Buckson<br>Buckson<br>Buckson<br>Buckson<br>Buckson<br>Buckson<br>Buckson<br>Buckson<br>Buckson<br>Buckson<br>Buckson<br>Buckson<br>Buckson<br>Buckson<br>Buckson<br>Buckson<br>Buckson<br>Buckson<br>Buckson<br>Buckson<br>Buckson<br>Buckson<br>Buckson<br>Buckson<br>Buckson<br>Buckson<br>Buckson<br>Buckson<br>Buckson<br>Buckson<br>Buckson<br>Buckson<br>Buckson<br>Buckson<br>Buckson<br>Buckson<br>Buckson<br>Buckson<br>Buckson<br>Buckson<br>Buckson<br>Buckson<br>Buckson<br>Buckson<br>Buckson<br>Buckson<br>Buckson<br>Buckson<br>Buckson<br>Buckson<br>Buckson<br>Buckson<br>Buckson<br>Buckson<br>Buckson<br>Buckson<br>Buckson<br>Buckson<br>Buckson<br>Buckson<br>Buckson<br>Buckson<br>Buckson<br>Buckson<br>Buckson<br>Buckson<br>Buckson<br>Buckson<br>Buckson<br>Buckson<br>Buckson<br>Buckson<br>Buckson<br>Buckson<br>Buckson<br>Buckson<br>Buckson<br>Buckson<br>Buckson<br>Buckson<br>Buckson<br>Buckson<br>Buckson<br>Buckson<br>Buckson<br>Buckson<br>Buckson<br>Buckson<br>Buckson<br>Buckson<br>Buckson<br>Buckson<br>Buckson<br>Buckson<br>Buc | <ul> <li>No barcode on the left side of the label.</li> <li>Content of the text on the right side in the photo differs (different words at the beginning of the lines).</li> </ul> |
| Eltroxin <sup>™</sup> 50 mcg<br>Tablets<br>Levothyroxine sodium<br>100 tablets                                                                                                                                                                                                                                                                                                                                                                                                                                                                                                                                                                                                                                                                                                                                                                                                                                                                                                                                                                                                                                                                                                                                                                                                                                                                                                                                                                                                                                                                                                                                                                                                                                                                                                                                                                                                                                                                                                                                                                                                                                                                                                                                                                                                                                                                                                                                                                                                                                                                                                                       | Eltroxin <sup>TM</sup> 50 mcg<br>Tablets<br>Levothyroxine sodium<br>100 tablets<br>6 aspen<br>- Differences in type (bold), colouring, line spacing, placement                     |