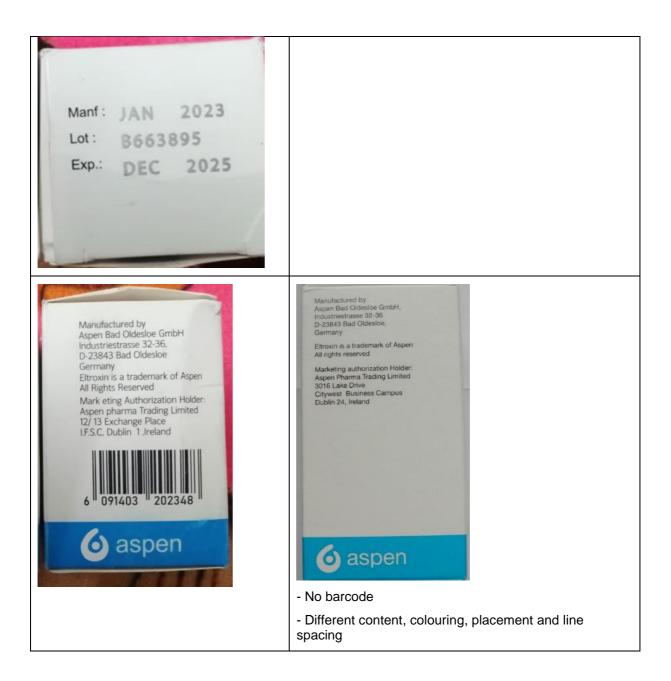

## Complaint 200007741 – Comparison of photos received with retained samples of complained product

| Photos received (relevant sections)                                                                                                                                                                                                                                                                                                                                                                                                                                                                                                                                                                                                                                                                                                                                                                                                                                                                                                                                                                                                                                                                                                                                                                                                                                                                                                                                                                                                                                                                                                                                                                                                                                                                                                                                                                                                                                                                                                                                                                                                                                                                                                                                                                                                                                                                                                                                                                                                                                                                                                                                                                  | Photos of retained samples of batch 22L007<br>Observed differences listed                                                                                                          |
|------------------------------------------------------------------------------------------------------------------------------------------------------------------------------------------------------------------------------------------------------------------------------------------------------------------------------------------------------------------------------------------------------------------------------------------------------------------------------------------------------------------------------------------------------------------------------------------------------------------------------------------------------------------------------------------------------------------------------------------------------------------------------------------------------------------------------------------------------------------------------------------------------------------------------------------------------------------------------------------------------------------------------------------------------------------------------------------------------------------------------------------------------------------------------------------------------------------------------------------------------------------------------------------------------------------------------------------------------------------------------------------------------------------------------------------------------------------------------------------------------------------------------------------------------------------------------------------------------------------------------------------------------------------------------------------------------------------------------------------------------------------------------------------------------------------------------------------------------------------------------------------------------------------------------------------------------------------------------------------------------------------------------------------------------------------------------------------------------------------------------------------------------------------------------------------------------------------------------------------------------------------------------------------------------------------------------------------------------------------------------------------------------------------------------------------------------------------------------------------------------------------------------------------------------------------------------------------------------|------------------------------------------------------------------------------------------------------------------------------------------------------------------------------------|
| Etroxin<br>Buckson<br>Buckson<br>Buckson<br>Buckson<br>Buckson<br>Buckson<br>Buckson<br>Buckson<br>Buckson<br>Buckson<br>Buckson<br>Buckson<br>Buckson<br>Buckson<br>Buckson<br>Buckson<br>Buckson<br>Buckson<br>Buckson<br>Buckson<br>Buckson<br>Buckson<br>Buckson<br>Buckson<br>Buckson<br>Buckson<br>Buckson<br>Buckson<br>Buckson<br>Buckson<br>Buckson<br>Buckson<br>Buckson<br>Buckson<br>Buckson<br>Buckson<br>Buckson<br>Buckson<br>Buckson<br>Buckson<br>Buckson<br>Buckson<br>Buckson<br>Buckson<br>Buckson<br>Buckson<br>Buckson<br>Buckson<br>Buckson<br>Buckson<br>Buckson<br>Buckson<br>Buckson<br>Buckson<br>Buckson<br>Buckson<br>Buckson<br>Buckson<br>Buckson<br>Buckson<br>Buckson<br>Buckson<br>Buckson<br>Buckson<br>Buckson<br>Buckson<br>Buckson<br>Buckson<br>Buckson<br>Buckson<br>Buckson<br>Buckson<br>Buckson<br>Buckson<br>Buckson<br>Buckson<br>Buckson<br>Buckson<br>Buckson<br>Buckson<br>Buckson<br>Buckson<br>Buckson<br>Buckson<br>Buckson<br>Buckson<br>Buckson<br>Buckson<br>Buckson<br>Buckson<br>Buckson<br>Buckson<br>Buckson<br>Buckson<br>Buckson<br>Buckson<br>Buckson<br>Buckson<br>Buckson<br>Buckson<br>Buckson<br>Buckson<br>Buckson<br>Buckson<br>Buckson<br>Buckson<br>Buckson<br>Buckson<br>Buckson<br>Buckson<br>Buckson<br>Buckson<br>Buckson<br>Buckson<br>Buckson<br>Buckson<br>Buckson<br>Buckson<br>Buckson<br>Buckson<br>Buckson<br>Buckson<br>Buckson<br>Buckson<br>Buckson<br>Buckson<br>Buckson<br>Buckson<br>Buckson<br>Buckson<br>Buckson<br>Buckson<br>Buckson<br>Buckson<br>Buckson<br>Buckson<br>Buckson<br>Buckson<br>Buckson<br>Buckson<br>Buckson<br>Buckson<br>Buckson<br>Buckson<br>Buckson<br>Buckson<br>Buckson<br>Buckson<br>Buckson<br>Buckson<br>Buckson<br>Buckson<br>Buckson<br>Buckson<br>Buckson<br>Buckson<br>Buckson<br>Buckson<br>Buckson<br>Buckson<br>Buckson<br>Buckson<br>Buckson<br>Buckson<br>Buckson<br>Buckson<br>Buckson<br>Buckson<br>Buckson<br>Buckson<br>Buckson<br>Buckson<br>Buckson<br>Buckson<br>Buckson<br>Buckson<br>Buckson<br>Buckson<br>Buckson<br>Buckson<br>Buckson<br>Buckson<br>Buckson<br>Buckson<br>Buckson<br>Buckson<br>Buckson<br>Buckson<br>Buckson<br>Buckson<br>Buckson<br>Buckson<br>Buckson<br>Buckson<br>Buckson<br>Buckson<br>Buckson<br>Buckson<br>Buckson<br>Buckson<br>Buckson<br>Buckson<br>Buckson<br>Buckson<br>Buckson<br>Buckson<br>Buckson<br>Buckson<br>Buckson<br>Buckson<br>Buckson<br>Buckson<br>Buckson<br>Buckson<br>Buckson<br>Buckson<br>Buckson<br>Buckson<br>Buckson<br>Buckson<br>Buckson<br>Buckson<br>Buckson<br>Buckson<br>Buckson<br>Buckson<br>Buc | <ul> <li>No barcode on the left side of the label.</li> <li>Content of the text on the right side in the photo differs (different words at the beginning of the lines).</li> </ul> |
| Eltroxin <sup>™</sup> 50 mcg<br>Tablets<br>Levothyroxine sodium<br>100 tablets                                                                                                                                                                                                                                                                                                                                                                                                                                                                                                                                                                                                                                                                                                                                                                                                                                                                                                                                                                                                                                                                                                                                                                                                                                                                                                                                                                                                                                                                                                                                                                                                                                                                                                                                                                                                                                                                                                                                                                                                                                                                                                                                                                                                                                                                                                                                                                                                                                                                                                                       | Eltroxin <sup>TM</sup> 50 mcg<br>Tablets<br>Levothyroxine sodium<br>100 tablets<br>6 aspen<br>- Differences in type (bold), colouring, line spacing, placement                     |