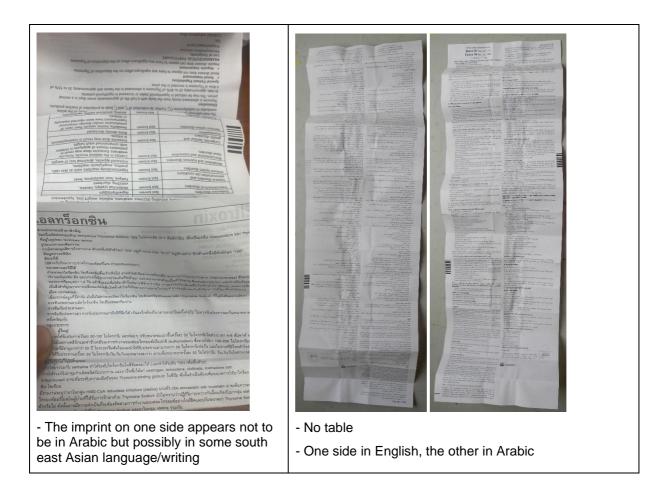

## Complaint 200007741 – Comparison of photos received with retained samples of complained product

| Photos received (relevant sections)                                                                                                                                                                                                                                                                                                                                                                                                                                                                                                                                                                                                                                                                                                                                                                                                                                                                                                                                                                                                                                                                                                                                                                                                                                                                                                                                                                                                                                                                                                                                                                                                                                                                                                                                                                                                                                                                                                                                                                                                                                                                                                                                                                                                                                                                                                                                                                                                                                                                                                                                                                  | Photos of retained samples of batch 22L007<br>Observed differences listed                                                                                                          |
|------------------------------------------------------------------------------------------------------------------------------------------------------------------------------------------------------------------------------------------------------------------------------------------------------------------------------------------------------------------------------------------------------------------------------------------------------------------------------------------------------------------------------------------------------------------------------------------------------------------------------------------------------------------------------------------------------------------------------------------------------------------------------------------------------------------------------------------------------------------------------------------------------------------------------------------------------------------------------------------------------------------------------------------------------------------------------------------------------------------------------------------------------------------------------------------------------------------------------------------------------------------------------------------------------------------------------------------------------------------------------------------------------------------------------------------------------------------------------------------------------------------------------------------------------------------------------------------------------------------------------------------------------------------------------------------------------------------------------------------------------------------------------------------------------------------------------------------------------------------------------------------------------------------------------------------------------------------------------------------------------------------------------------------------------------------------------------------------------------------------------------------------------------------------------------------------------------------------------------------------------------------------------------------------------------------------------------------------------------------------------------------------------------------------------------------------------------------------------------------------------------------------------------------------------------------------------------------------------|------------------------------------------------------------------------------------------------------------------------------------------------------------------------------------|
| Etroxin<br>Buckson<br>Buckson<br>Buckson<br>Buckson<br>Buckson<br>Buckson<br>Buckson<br>Buckson<br>Buckson<br>Buckson<br>Buckson<br>Buckson<br>Buckson<br>Buckson<br>Buckson<br>Buckson<br>Buckson<br>Buckson<br>Buckson<br>Buckson<br>Buckson<br>Buckson<br>Buckson<br>Buckson<br>Buckson<br>Buckson<br>Buckson<br>Buckson<br>Buckson<br>Buckson<br>Buckson<br>Buckson<br>Buckson<br>Buckson<br>Buckson<br>Buckson<br>Buckson<br>Buckson<br>Buckson<br>Buckson<br>Buckson<br>Buckson<br>Buckson<br>Buckson<br>Buckson<br>Buckson<br>Buckson<br>Buckson<br>Buckson<br>Buckson<br>Buckson<br>Buckson<br>Buckson<br>Buckson<br>Buckson<br>Buckson<br>Buckson<br>Buckson<br>Buckson<br>Buckson<br>Buckson<br>Buckson<br>Buckson<br>Buckson<br>Buckson<br>Buckson<br>Buckson<br>Buckson<br>Buckson<br>Buckson<br>Buckson<br>Buckson<br>Buckson<br>Buckson<br>Buckson<br>Buckson<br>Buckson<br>Buckson<br>Buckson<br>Buckson<br>Buckson<br>Buckson<br>Buckson<br>Buckson<br>Buckson<br>Buckson<br>Buckson<br>Buckson<br>Buckson<br>Buckson<br>Buckson<br>Buckson<br>Buckson<br>Buckson<br>Buckson<br>Buckson<br>Buckson<br>Buckson<br>Buckson<br>Buckson<br>Buckson<br>Buckson<br>Buckson<br>Buckson<br>Buckson<br>Buckson<br>Buckson<br>Buckson<br>Buckson<br>Buckson<br>Buckson<br>Buckson<br>Buckson<br>Buckson<br>Buckson<br>Buckson<br>Buckson<br>Buckson<br>Buckson<br>Buckson<br>Buckson<br>Buckson<br>Buckson<br>Buckson<br>Buckson<br>Buckson<br>Buckson<br>Buckson<br>Buckson<br>Buckson<br>Buckson<br>Buckson<br>Buckson<br>Buckson<br>Buckson<br>Buckson<br>Buckson<br>Buckson<br>Buckson<br>Buckson<br>Buckson<br>Buckson<br>Buckson<br>Buckson<br>Buckson<br>Buckson<br>Buckson<br>Buckson<br>Buckson<br>Buckson<br>Buckson<br>Buckson<br>Buckson<br>Buckson<br>Buckson<br>Buckson<br>Buckson<br>Buckson<br>Buckson<br>Buckson<br>Buckson<br>Buckson<br>Buckson<br>Buckson<br>Buckson<br>Buckson<br>Buckson<br>Buckson<br>Buckson<br>Buckson<br>Buckson<br>Buckson<br>Buckson<br>Buckson<br>Buckson<br>Buckson<br>Buckson<br>Buckson<br>Buckson<br>Buckson<br>Buckson<br>Buckson<br>Buckson<br>Buckson<br>Buckson<br>Buckson<br>Buckson<br>Buckson<br>Buckson<br>Buckson<br>Buckson<br>Buckson<br>Buckson<br>Buckson<br>Buckson<br>Buckson<br>Buckson<br>Buckson<br>Buckson<br>Buckson<br>Buckson<br>Buckson<br>Buckson<br>Buckson<br>Buckson<br>Buckson<br>Buckson<br>Buckson<br>Buckson<br>Buckson<br>Buckson<br>Buckson<br>Buckson<br>Buckson<br>Buckson<br>Buckson<br>Buckson<br>Buckson<br>Buckson<br>Buckson<br>Buckson<br>Buckson<br>Buckson<br>Buckson<br>Buckson<br>Buckson<br>Buc | <ul> <li>No barcode on the left side of the label.</li> <li>Content of the text on the right side in the photo differs (different words at the beginning of the lines).</li> </ul> |
| Eltroxin <sup>™</sup> 50 mcg<br>Tablets<br>Levothyroxine sodium<br>100 tablets                                                                                                                                                                                                                                                                                                                                                                                                                                                                                                                                                                                                                                                                                                                                                                                                                                                                                                                                                                                                                                                                                                                                                                                                                                                                                                                                                                                                                                                                                                                                                                                                                                                                                                                                                                                                                                                                                                                                                                                                                                                                                                                                                                                                                                                                                                                                                                                                                                                                                                                       | Eltroxin <sup>TM</sup> 50 mcg<br>Tablets<br>Levothyroxine sodium<br>100 tablets<br>6 aspen<br>- Differences in type (bold), colouring, line spacing, placement                     |